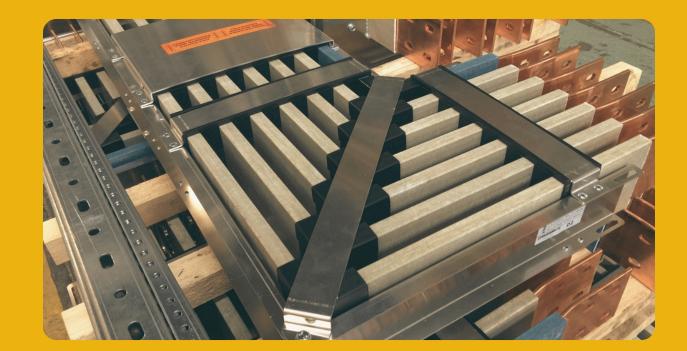

## This is ISOLSBARRA

## And this is **ISOLSBARRA**

#### ASSEMBLY

It's structure is **COMPACT** and **LIGHT**... allowing quicker assembly!

Standard straight elements of **4m** are designed to reduce installation times

But, upon request they can be supplied to measure