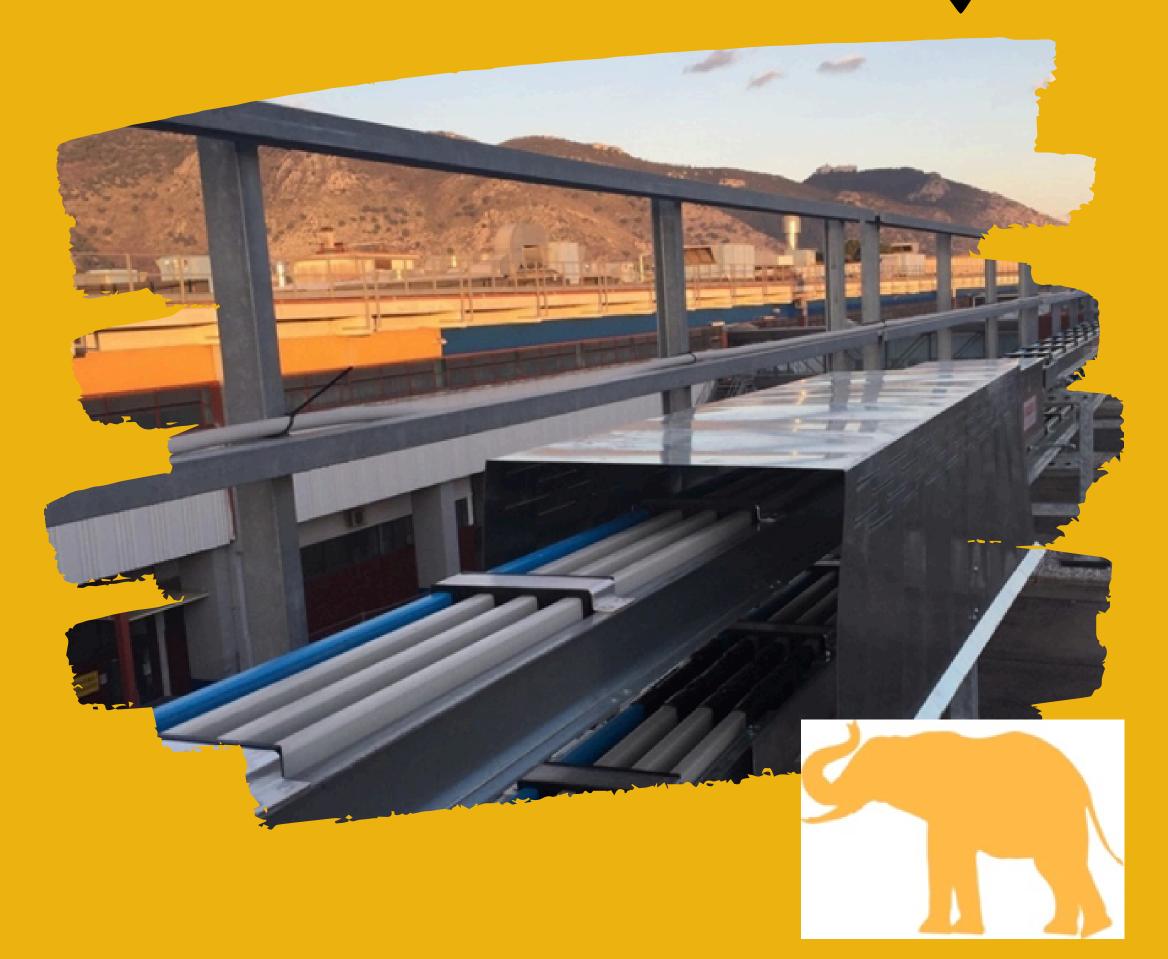

#### The power line from 630 to 6300A

**ELECTRICAL ENERGY TRANSPORT** 

#### ASSEMBLY

It's structure is **COMPACT** and **LIGHT**... allowing quicker assembly!

Standard straight elements of **4m** are designed to reduce installation times

But, upon request they can be supplied to measure