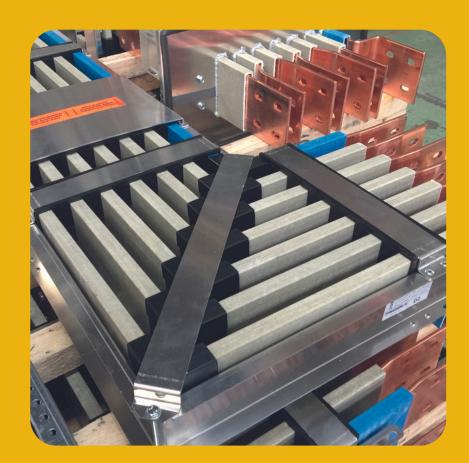

#### ASSEMBLY

It's structure is **COMPACT** and **LIGHT**... allowing quicker assembly!

Standard straight elements of **4m** are designed to reduce installation times

But, upon request they can be supplied to measure