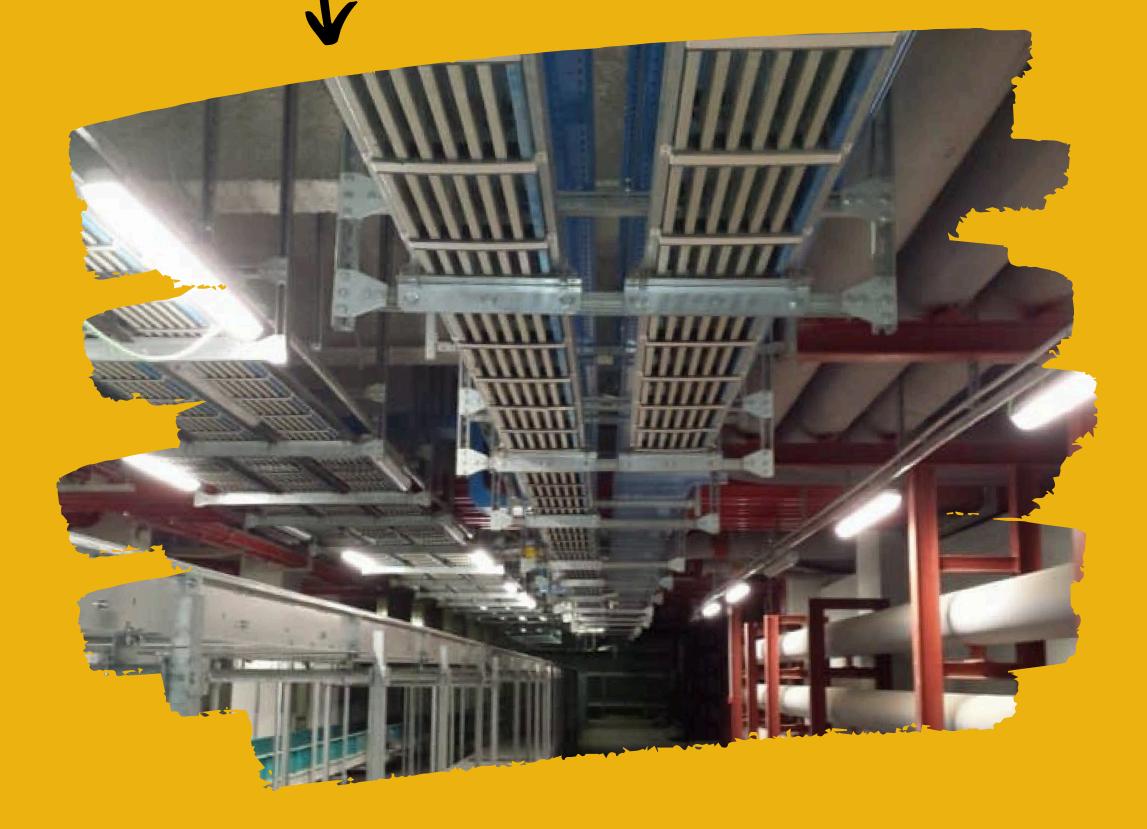

#### The power line from 630 to 6300A

**ELECTRICAL ENERGY TRANSPORT** 

#### ASSEMBLY

It's structure is **COMPACT** and **LIGHT**... allowing quicker assembly!

Standard straight elements of **4m** are designed to reduce installation times

But, upon request they can be supplied to measure

## and guarantees high THERMAL DISSIPATION