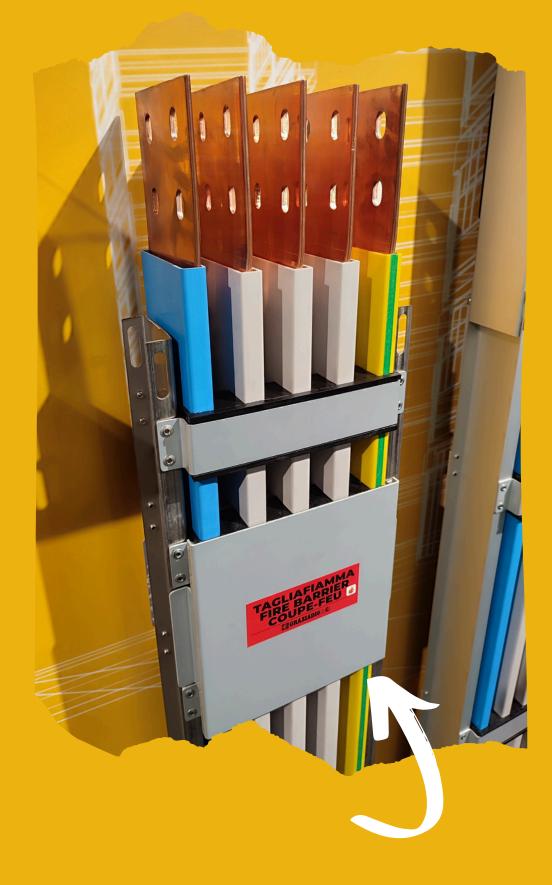

#### Isolsbarra can be supplied with FIRE BARRIERS

... which counteract the flame for up to **120 minutes.** 