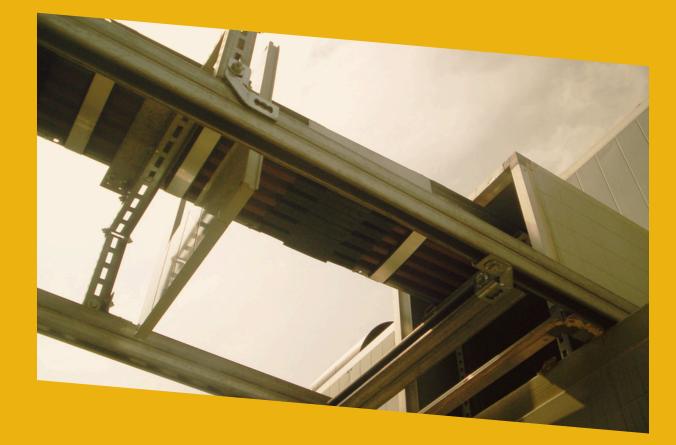

#### ASSEMBLY

It's structure is **COMPACT** and **LIGHT**... allowing quicker assembly!

Standard straight elements of **4m** are designed to reduce installation times

But, upon request they can be supplied to measure