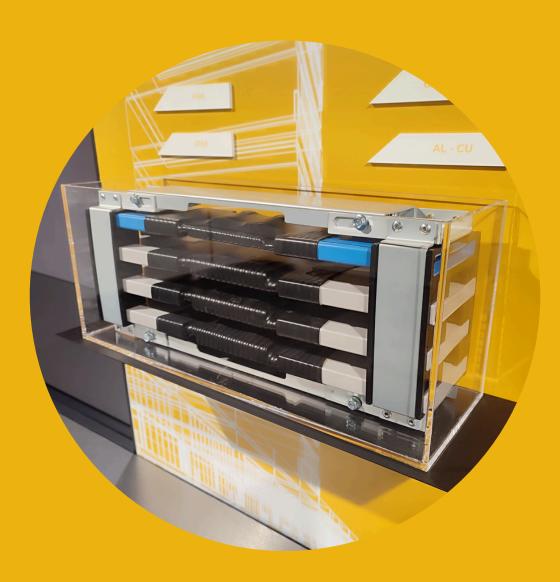

## This is ISOLSBARRA

## And this is **ISOLSBARRA**

#### ASSEMBLY

It's structure is **COMPACT** and **LIGHT**... allowing quicker assembly!

Standard straight elements of **4m** are designed to reduce installation times

But, upon request they can be supplied to measure