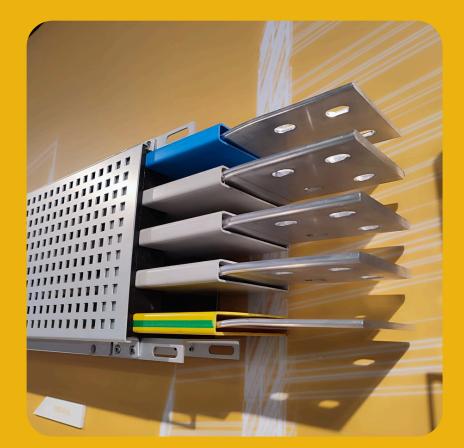

#### INSULATION

It is available with <u>aluminium</u> conductors or <u>copper</u>, individually insulated by

#### PVC

#### Resistant **up to 90° C** (classe Y)

#### **FIBREGLASS**

Resistant **up to 180° C** (classe H)